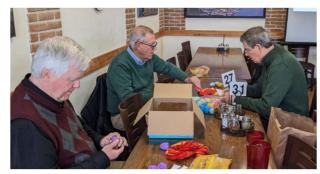

## Meetings

Egg Filling Pictures

Mar 14, 2023

Sixteen members of the club stuffed over 700 eggs to prepare for the Downtown Bunny Hop on April 1, 2023. We hope to bring smiles to many kids this year; however, maybe not the local dentists.