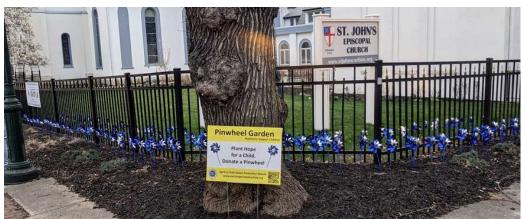

## **Blue Pinwheel Gardens**

Blue Pinwheel Garden at St. John's Episcopal Church

Blue Pinwheel Garden at the First Presbyterian Church

The Community Blue Pinwheel Gardens are set up on the Square in front of both St. John's Episcopal Church and First Presbyterian Church. Blue pinwheels are the national symbol of the Prevention of Child Abuse, so the Blue Pinwheel Gardens will be up for the whole month of April in observance of the Child Abuse Prevention Month. Each Pinwheel costs \$5.00 which will be going to support local children's programs. Pinwheels can be purchased during the entire month, so keep watching

the gardens grow. The order form is attached to this newsletter, or they can be paid for online with a credit card at www.exchangeclubofcarlisle.org/pinwheels.htm.

There are Dedicated Gardens sponsored by Carlisle SynTec Systems (planting April 15), North Hanover Grill, and the Rotary Club of Carlisle Sunrise (Belvedere & Walnut Bottom) which you should drive by to see. Also, Playa Bowls Carlisle and Carlisle Diner donated to the Community Garden. Be sure to support these organizations. A thank you goes out to John, Susan and Jessica Murray plus Bill and Jean Yufer for planting the gardens.