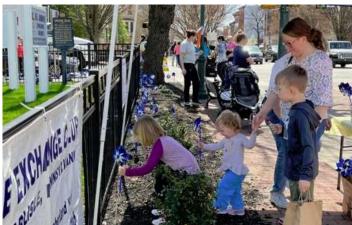

## **Blue Pinwheel Gardens**

Blue Pinwheel Garden at St. John's Episcopal Church

Blue Pinwheel Garden at the First Presbyterian Church

The Community Blue Pinwheel Gardens are set up on the Square in front of both St. John's Episcopal Church and First Presbyterian Church. Blue pinwheels are the national symbol of the Prevention of Child Abuse, so the Blue Pinwheel Gardens will be up for the whole month of April in observance of the Child Abuse Prevention Month. Each Pinwheel costs \$5.00 which will be going to support local children's programs. Pinwheels can be purchased during the entire month, so keep watching

the gardens grow. The order form is attached to this newsletter, or they can be paid for online with a credit card at www.exchangeclubofcarlisle.org/pinwheels.htm.

There are Dedicated Gardens sponsored by Carlisle SynTec Systems (planting April 15), North Hanover Grill, and the Rotary Club of Carlisle Sunrise (Belvedere & Walnut Bottom) which you should drive by to see. Also, Playa Bowls Carlisle and Carlisle Diner donated to the Community Garden. Be sure to support these organizations. A thank you goes out to John, Susan and Jessica Murray plus Bill and Jean Yufer for planting the gardens.