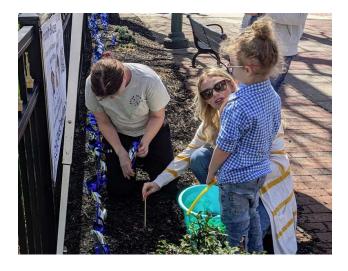

## **Blue Pinwheel Gardens**

Blue Pinwheel Garden at St. John's Episcopal Church

Blue Pinwheel Garden at the First Presbyterian Church

The Community Blue Pinwheel Gardens are set up on the Square in front of both St. John's Episcopal Church and First Presbyterian Church. Blue pinwheels are the national symbol of the Prevention of Child Abuse, so the Blue Pinwheel Gardens will be up for the whole month of April in observance of the Child Abuse Prevention Month. Each Pinwheel costs \$5.00 which will be going to support local children's programs. Pinwheels can be purchased during the entire month, so keep watching

the gardens grow. The order form is attached to this newsletter, or they can be paid for online with a credit card at www.exchangeclubofcarlisle.org/pinwheels.htm.

There are Dedicated Gardens sponsored by Carlisle SynTec Systems (planting April 15), North Hanover Grill, and the Rotary Club of Carlisle Sunrise (Belvedere & Walnut Bottom) which you should drive by to see. Also, Playa Bowls Carlisle and Carlisle Diner donated to the Community Garden. Be sure to support these organizations. A thank you goes out to John, Susan and Jessica Murray plus Bill and Jean Yufer for planting the gardens.