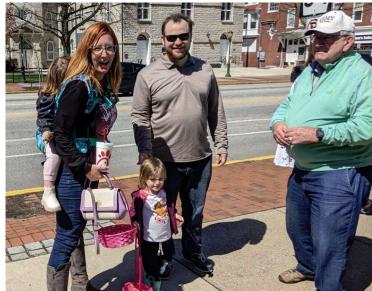

## **Downtown Carlisle Bunny Hop**

The 10<sup>th</sup> Annual Downtown Carlisle Bunny Hop was a walking Easter Egg Hunt in downtown Carlisle, PA, with local businesses and organizations passing out a treat filled plastic Easter Egg to each child. On Saturday, April 1, 2023 from 12-3, the club's station near the Square passed out candy to about 600 children. The club appreciates the help from John & Susan Murray, Bill & Jean Yufer, Terry & Kathy Young, John Wain, and Ken Stoltz for making this event possible.

**Bunny Hop Pictures** 