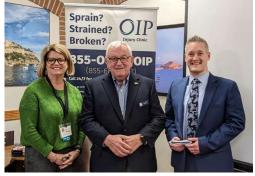

## Mar 14, 2023

Wendy Creceliu, President Terry Young, and Dr. Nathan Angerett

Dr. Nathan Angerett, D.O., and Wendy Creceliu, Community Liaison from Orthopedic Institute of Pennsylvania gave a wonderful presentation at the meeting on March 14, 2023. Dr. Angerett gave a thorough overview about hip and knee replacements. Many people are truly thankful they have the option of getting a replacement joint to keep them active. Wendy let the club know that the walk-in clinics could be a better option than the ER for many orthopedic injuries.