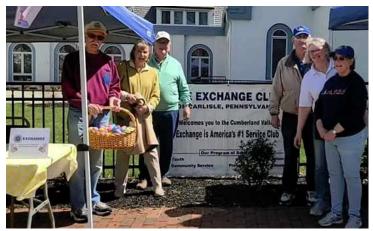

## **Molly Pitcher Award Banquet**

Exchange Club of Carlisle's Molly Pitcher Award Banquet recognizing the Carlisle Area Citizen of the Year will be held on Friday, April 14, 2023 at the Carlisle County Club. Crystal Kerns was selected to be honored as the recipient of the prestigious Exchange Club of Carlisle Molly Pitcher Award as Carlisle Area Citizen of the Year for 2022. We hope to see you there.