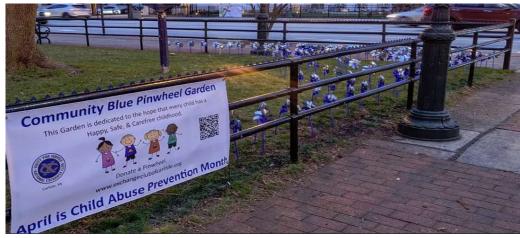

## **Blue Pinwheel Gardens**

Blue Pinwheel Garden at St. John's Episcopal Church

Blue Pinwheel Garden at the First Presbyterian Church

The Community Blue Pinwheel Gardens are set up on the Square in front of both St. John's Episcopal Church and First Presbyterian Church. Blue pinwheels are the national symbol of the Prevention of Child Abuse, so the Blue Pinwheel Gardens will be up for the whole month of April in observance of the Child Abuse Prevention Month. Each Pinwheel costs \$5.00 which will be going to support local children's programs. Pinwheels can be purchased during the entire month, so keep watching

the gardens grow. The order form is attached to this newsletter, or they can be paid for online with a credit card at www.exchangeclubofcarlisle.org/pinwheels.htm.

There are Dedicated Gardens sponsored by Carlisle SynTec Systems (planting April 15), North Hanover Grill, and the Rotary Club of Carlisle Sunrise (Belvedere & Walnut Bottom) which you should drive by to see. Also, Playa Bowls Carlisle and Carlisle Diner donated to the Community Garden. Be sure to support these organizations. A thank you goes out to John, Susan and Jessica Murray plus Bill and Jean Yufer for planting the gardens.

## Believe in the Blue

April is designated as the National Child Abuse Prevention Month. In support of this program, the National Exchange Club developed its annual "Believe in the Blue" campaign which is conducted in observance of National Child Abuse Prevention Month. It is an effort to reach families across the nation with positive parenting tips because Exchange believes parents have the power to make positive parenting choices in the lives of their children. To show your support for National Child Abuse Prevention Month, you can participate in Blue Mondays by wearing blue every Monday in April and encourage your friends, family, and coworkers to do the same!