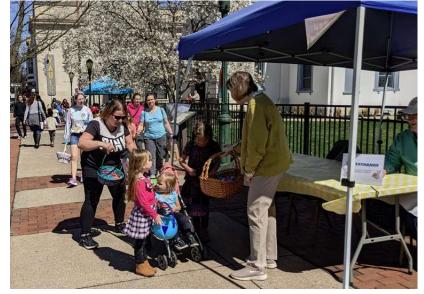

## **Downtown Carlisle Bunny Hop**

The 10<sup>th</sup> Annual Downtown Carlisle Bunny Hop was a walking Easter Egg Hunt in downtown Carlisle, PA, with local businesses and organizations passing out a treat filled plastic Easter Egg to each child. On Saturday, April 1, 2023 from 12-3, the club's station near the Square passed out candy to about 600 children. The club appreciates the help from John & Susan Murray, Bill & Jean Yufer, Terry & Kathy Young, John Wain, and Ken Stoltz for making this event possible.

**Bunny Hop Pictures** 