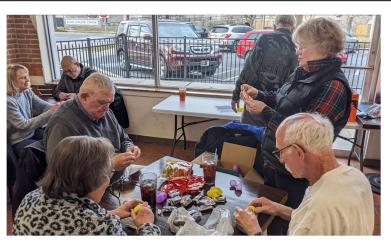

## Meetings

Egg Filling Pictures

Mar 14, 2023

Sixteen members of the club stuffed over 700 eggs to prepare for the Downtown Bunny Hop on April 1, 2023. We hope to bring smiles to many kids this year; however, maybe not the local dentists.