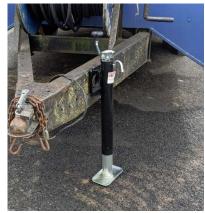

The New Trailer Hitch

## **New Trailer Jack**

Everyone who has worked with moving the trailer the past few times know just how challenging the old jack had been to work with. That was until it finally stopped working all together. Fortunately, Terry Young was able to get a brand new one installed. He was able to find a company who could weld the new one on and it works much better. So, feel free to sign-up to help with setup and teardown on the upcoming Car Parking and Coffee Breaks events since it will be less challenging for everyone.

A huge thank you goes out to Terry for getting this done and even finding a place to do it much cheaper than the club expected. The trailer is all set for Car Parking in April.