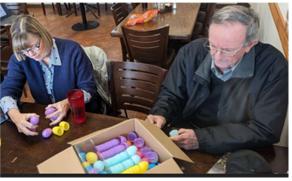

## Meetings

Egg Filling Pictures

Mar 14, 2023

Sixteen members of the club stuffed over 700 eggs to prepare for the Downtown Bunny Hop on April 1, 2023. We hope to bring smiles to many kids this year; however, maybe not the local dentists.