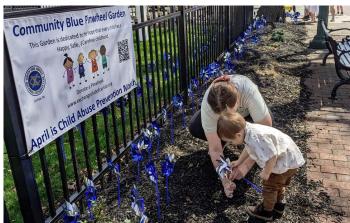

## **Blue Pinwheel Gardens**

Blue Pinwheel Garden at St. John's Episcopal Church

Blue Pinwheel Garden at the First Presbyterian Church

The Community Blue Pinwheel Gardens are set up on the Square in front of both St. John's Episcopal Church and First Presbyterian Church. Blue pinwheels are the national symbol of the Prevention of Child Abuse, so the Blue Pinwheel Gardens will be up for the whole month of April in observance of the Child Abuse Prevention Month. Each Pinwheel costs \$5.00 which will be going to support local children's programs. Pinwheels can be purchased during the entire month, so keep watching

the gardens grow. The order form is attached to this newsletter, or they can be paid for online with a credit card at www.exchangeclubofcarlisle.org/pinwheels.htm.

There are Dedicated Gardens sponsored by Carlisle SynTec Systems (planting April 15), North Hanover Grill, and the Rotary Club of Carlisle Sunrise (Belvedere & Walnut Bottom) which you should drive by to see. Also, Playa Bowls Carlisle and Carlisle Diner donated to the Community Garden. Be sure to support these organizations. A thank you goes out to John, Susan and Jessica Murray plus Bill and Jean Yufer for planting the gardens.

## Believe in the Blue

April is designated as the National Child Abuse Prevention Month. In support of this program, the National Exchange Club developed its annual "Believe in the Blue" campaign which is conducted in observance of National Child Abuse Prevention Month. It is an effort to reach families across the nation with positive parenting tips because Exchange believes parents have the power to make positive parenting choices in the lives of their children. To show your support for National Child Abuse Prevention Month, you can participate in Blue Mondays by wearing blue every Monday in April and encourage your friends, family, and coworkers to do the same!